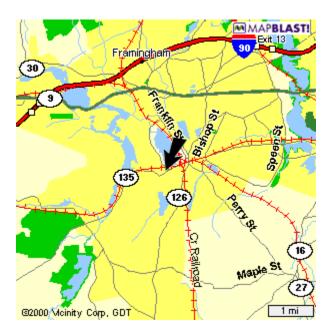

### From the Massachusetts Turnpike:

Take Exit 13, "Route 30, Framingham/Natick". Go through the tolls, bear right onto Route 30 West. Follow until you intersect Route 126 after going by the Framingham mall on the right. Take a left onto Route 126 towards Framingham center. Follow all the way to Route 135 in the center at the railroad tracks. Take a right onto Route 135 West "Waverly Street". Go through one set of lights at the Gulf station, then turn right into "Northeast Electrical Distributors Plaza" (this is only 1/4 mile from Route 126). Conigliaro Industries' entrance may be found between E-Zee Rental and New England Compounding Center in the plaza.

#### From Route 9:

From Boston head west, go past the Natick Mall, Ken's Steak House and Caldors Plaza, up over a hill. Then take Route 126 towards Framingham center (you have to go under the overpass to take this Route 126 exit off Route 9). Follow all the way to Route 135 in the center at the railroad tracks. Take a right onto Route 135 West "Waverly Street". Go through one set of lights at the Gulf station, then turn right into "Northeast Electrical Distributors Plaza" (this is only 1/4 mile from Route 126). Conigliaro Industries' entrance may be found between E-Zee Rental and New England Compounding Center in the plaza.

#### From Route 128:

Take Route 128 to Route 9 West, then follow the directions above or take Route 128 to Mass Pike West, then follow the directions above.

#### **Truck Entrance:**

Trucks enter from rear off Fountain Street. Fountain Street is at the lights next to the Gulf station. Our back entrance is 100 yards up Fountain Street from the Gulf station.